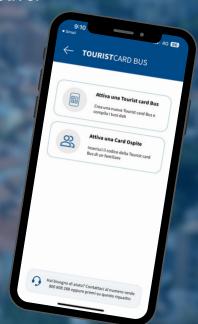

## ACTIVATION OF TOURIST CARD BUS -MOBILE ONLY

 Download the "La Mia Liguria" app from the Play Store or App Store.

 Scan the QR code provided by your accommodation facility and follow the steps shown in the app to register and activate the card.